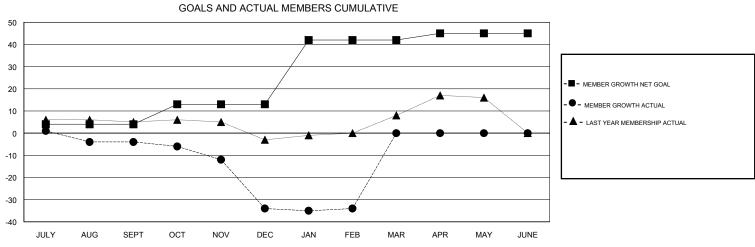

## District 105NE

Results as of: 02/28/2019

8

38

8

0

11

8

## JOOST PAIJMANS **LOCATION ENGLAND GMT CA** Clubs Members RESULTS FOR 2018-2019 RESULTS FOR 2018-2019 NEW CLUBS NEW CLUB GOAL DROPPED CLUBS MEMBER GROWTH NET MEMBER GROWTH DROPPED QUARTER QUARTER GOAL ACTUAL MEMBERS ACTUAL (including transfers)

JULY/AUG/SEPT

OCT/NOV/DEC

JAN/FEB/MAR

APR/MAY/JUNE

9

29

3

JUNE